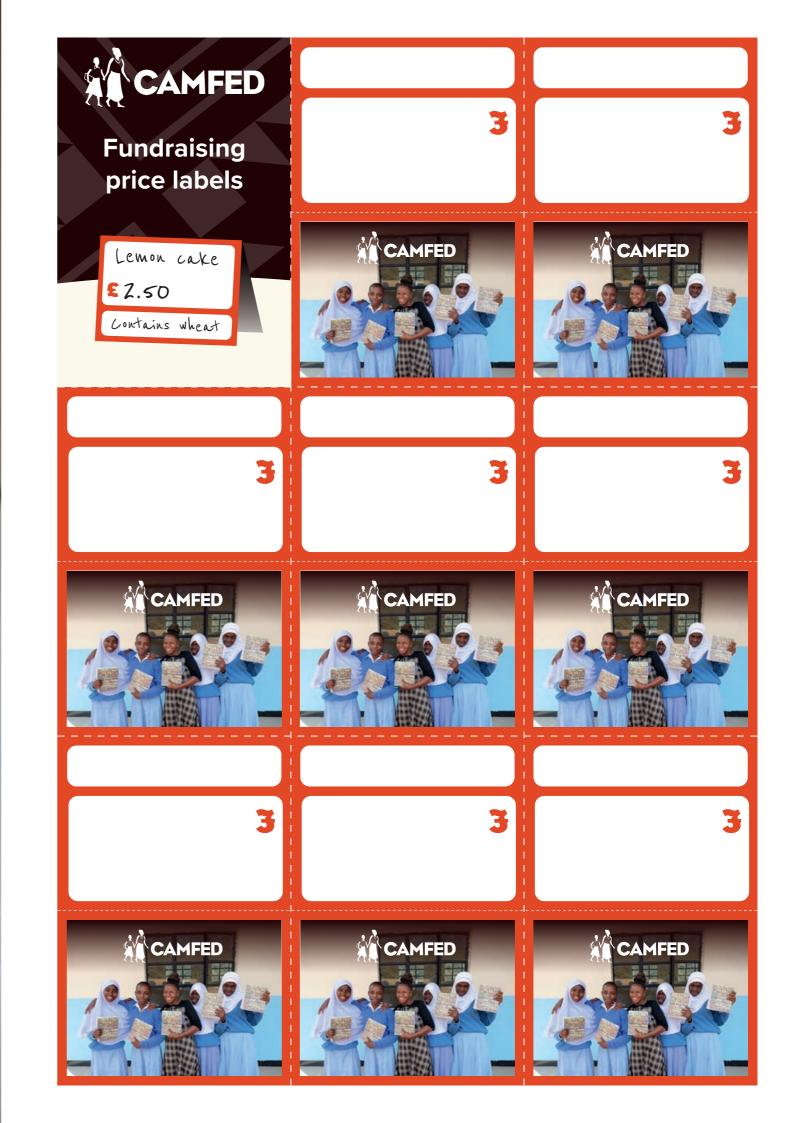

#### A massive THANK YOU to everyone who supported our event in support of CAMFED.

You helped to raise an awesome:

Print these out on printable self adhesive labels, cut them out, and use them to promote your fundraising and spread the word about CAMFED!