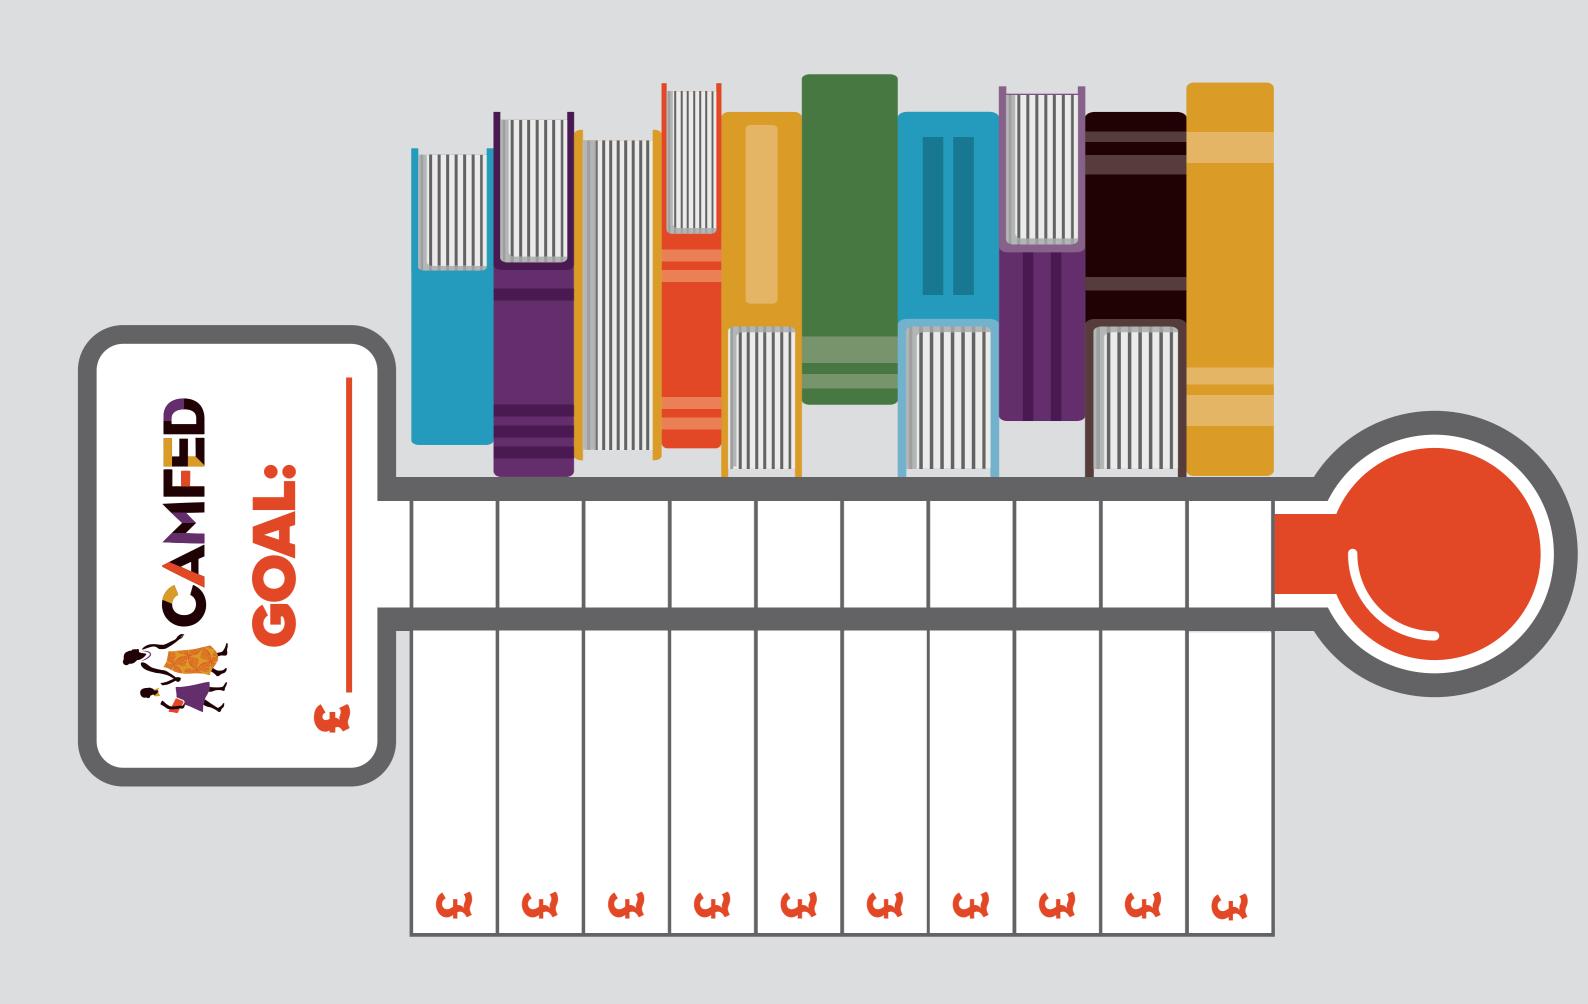

### Contents

- 4 5 6
- Welcome to your pack! Customise and cut-out event poster Customise and cut-out event follow-up poster Fundraising price labels Customise and cut-out fundraising thermometer
  - 7
  - 8
- 10 CAMFED bunting
- 14 Printable stickers
- Fundraising posters Paying In Form 16
- 18

#### A massive THANK YOU to everyone who supported our event in support of CAMFED.

You helped to raise an awesome:

Print these out on printable self adhesive labels, cut them out, and use them to promote your fundraising and spread the word about CAMFED!